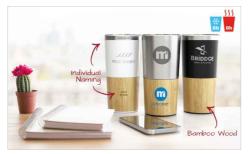

## **Metro Bamboo**

The Metro Bamboo is a beautifully designed Travel Cup that boasts double-wall insulation to keep your hot drinks hot and cold drinks cold. Related to our Metro Travel Cup, the Metro Bamboo also features a secure easy-sip Tritan™ lid and a stunning bamboo exterior towards the base of the cup - which can be branded with your logo, slogan and more.