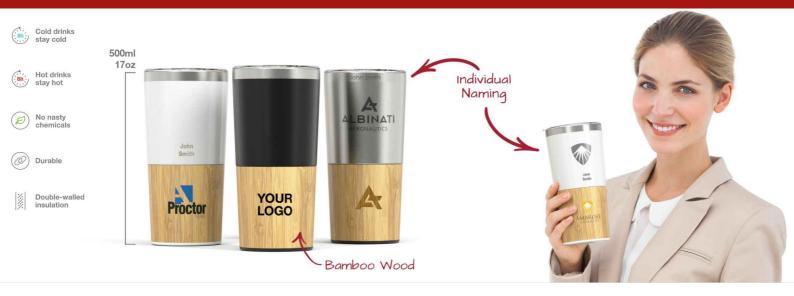

## **Metro Bamboo**

The Metro Bamboo is a beautifully designed Travel Cup that boasts double-wall insulation to keep your hot drinks hot and cold drinks cold. Related to our Metro Travel Cup, the Metro Bamboo also features a secure easy-sip Tritan™ lid and a stunning bamboo exterior towards the base of the cup - which can be branded with your logo, slogan and more.