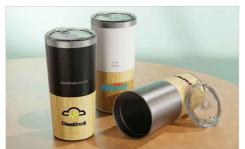

## **Metro Bamboo**

The Metro Bamboo is a beautifully designed Travel Cup that boasts double-wall insulation to keep your hot drinks hot and cold drinks cold. Related to our Metro Travel Cup, the Metro Bamboo also features a secure easy-sip Tritan™ lid and a stunning bamboo exterior towards the base of the cup - which can be branded with your logo, slogan and more.